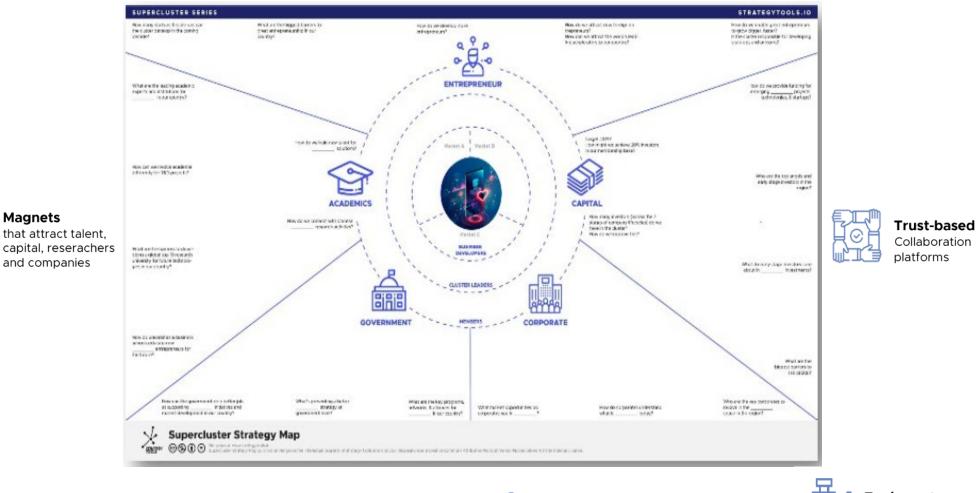

## **Stakeholder analysis and alignment**

Private - public Partnerships, developed by design

Solving Industry level challenges & opportunities Engines of

economic growth, by connecting 100's of members and partners

## Tools are highly adjustable to local conditions, industries and situations.

Cluster National Program used them for 22 cases.

Tools helps align different stakeholders based on trust. All needs, demands and interest are considered.